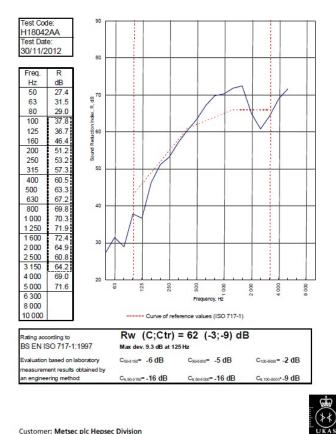

## System Performance Breakdown

Fire Resistance: BS476 Part 22:1987: Test Ref & Date or Applied Ref & Report: Max Height: Thickness: Duty Grade: BS 5234: Part 2:1992: Sound Insulation:

90/90 Minutes (Integrity/Insulation). BTC 17440F - BRE Report P102396-1011A Refer to Speedline Specification Clause 200 mm. (At Base Track, Excluding Finishes) Severe - Annexes A-F 62 R<sub>w</sub>dB, -9CtrDate Tested or Assessed Against - 30/11/2012